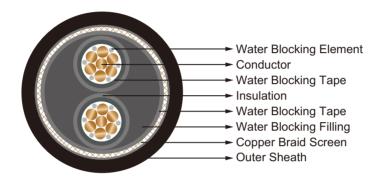

## **Water Blocked Cable**

### Construction

- Conductor: Copper conductor, fine stranded.
- Element: Water-blocking element.
- Separator: Water-blocking tape.
- Insulation: Special elastomer.
- Fillers: Water-blocking filling.
- Separator: Water-blocking tape.
- Screen: Copper braid with tinned wires.
- Sheath: Cross linked halogen free flame retardant compound.